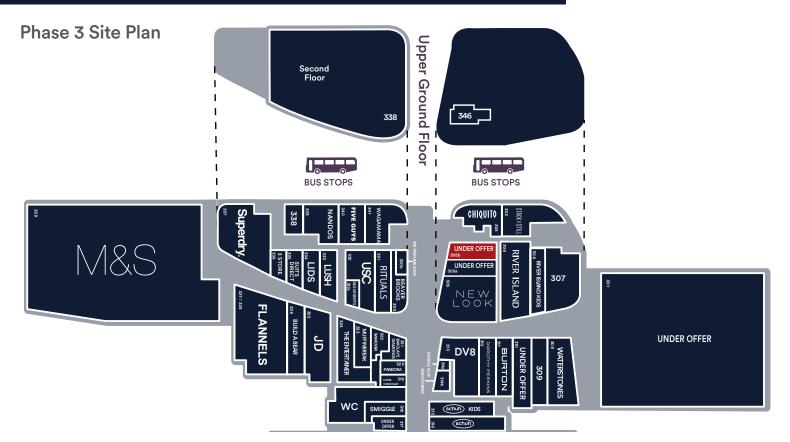

# Phase 3 Unit 305b, The Centre, Livingston, EH54 6HR

- Ground and first floor retail premises next to the main entrance
- Opposite Beaver Brooks and The Perfume Shop
- Other nearby retailers include New Look, JD Sports, Flannels and Pandora

# Phase 3 Unit 305b, The Centre, Livingston, EH54 6HR