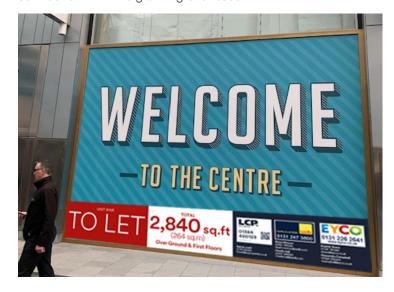

# Ground and First Floors 2,840 sq.ft (264 sq.m)

| TOTAL               | 2,840 | 264  |
|---------------------|-------|------|
| First Floor         | 1,140 | 106  |
| Ground Floor        | 1,700 | 158  |
| Areas (approx. NIA) | Sq.ft | Sq.m |