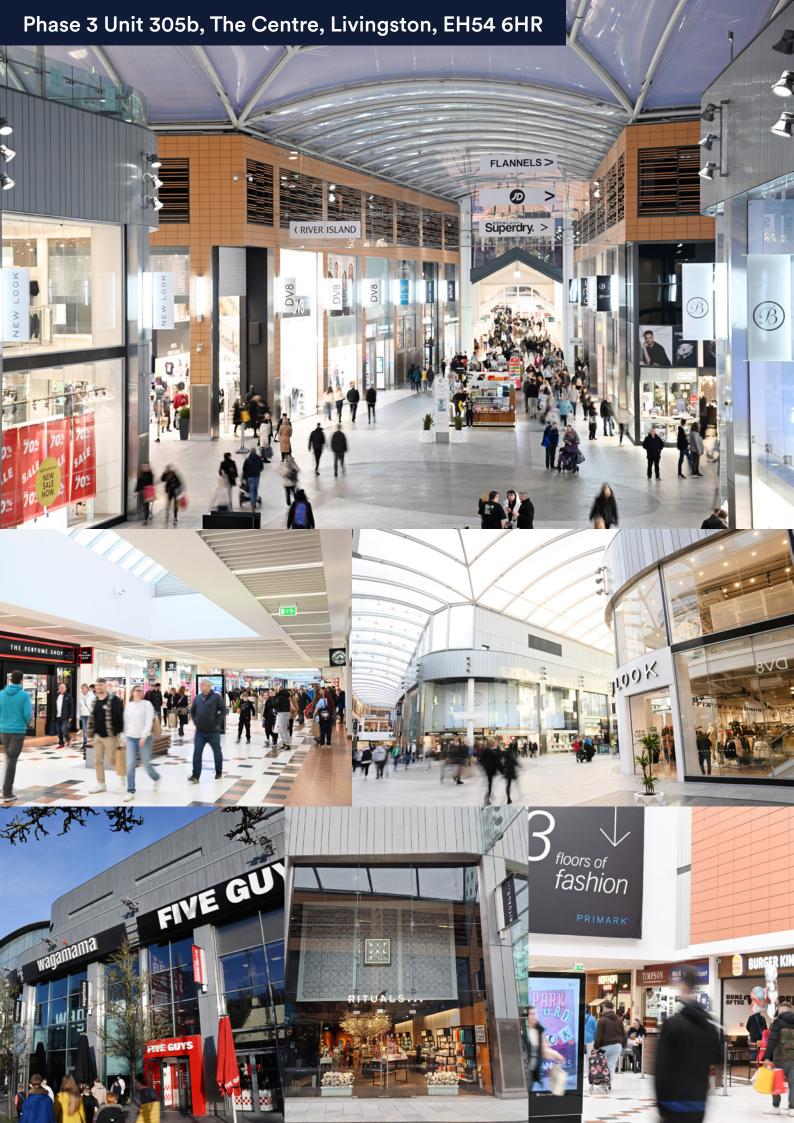

# Phase 3 Unit 305b, The Centre, Livingston, EH54 6HR

- Ground and first floor retail premises next to the main entrance
- Opposite Beaver Brooks and The Perfume Shop
- Other nearby retailers include New Look, JD Sports, Flannels and Pandora

# **Description**

The Centre Livingston offers 7,200 car parking spaces. With key fashion anchors including Flannels, River Island, Primark, JD, M&S, H&M and Schuh. The Centre is the natural choice for the fashion-conscious shopper. This offer is bolstered by other popular retailers such as Boots, Superdrug and F&B outlets including Five Guys, Wagamama, Nando's, Subway and Greggs. It benefits from circa 1,166,666 visitors a month.